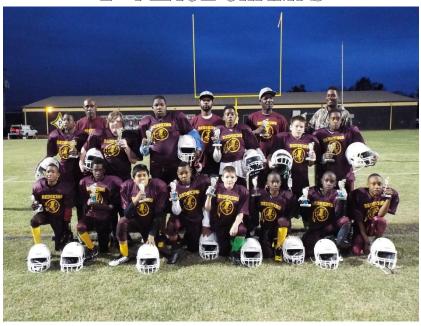

### 2<sup>ND</sup> PLACE CHAMPS

### Redskins – Tapatio Mexican Restaurant

**Head Coach**: Kessler Dassau **Assistant Coaches**: Robert Shaw, Kevin Bartlett, Greg Sturn **Team**: Kaleb Bartlett, Issac Bradford, Nikolas Daniely, Pheonix Edwards, Nathan Fields, Tavious Glover, Demarcus Harper, Jayson Height, Jarden Lowe, Dee Morgan, Bradley Mullis, Conner Mullis, Zion Shaw, Tyler Smith, Donovan Velazquez, Darius Washington