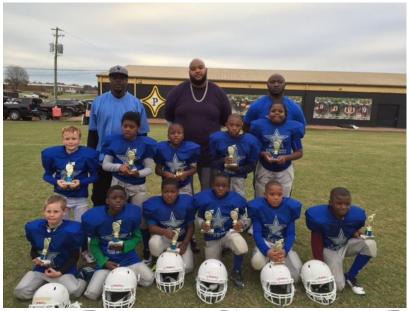

### 2<sup>ND</sup> PLACE CHAMPS

### Cowboys – Sun Mark Community Bank

Head Coach: Christopher Gray Assistant Coach: Defange Leary, Marlin Milliner Team: Christian Allen, Trentavius Brown, Cedric Chalk, Dontay Clark, Jeffrey Hicks, Kim Howard, Bryson Hughley, Jason Lang, Kayvion Leslie, Jackson McBride, Hunter Peterson, Ke'Marian Ross, Javion Smith, Marquez Wilson