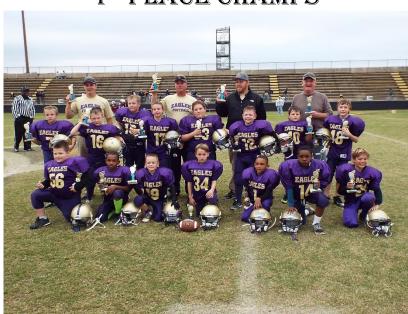

### 1<sup>ST</sup> PLACE CHAMPS

### Eagles – Crawford County

Head Coach: Jimbo Hammock Assistant Coaches: Rick Hammock, Shannon Moye, Doug Kelley Team: John Barrett, Cooper Causey, Kenterius Colbert, Elisha Coley, Chase Crosby, Cathian Fuller, Drew Hammock, Jessie Harris, Zerius Hicks, Joseph Hortman, Christian Ivey, Clayton Kelley, Isaac Meadows, Kaiden Morris, Landon Moye, Landon Partian, Elijah Prater, Kelvin Riley, Josiah Searcy, Ayden Tomlin