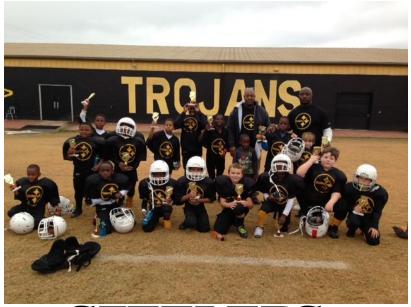

2<sup>ND</sup> PLACE CHAMPS

#### STEELERS -ComSouth

Head Coach: Defrange Leary Assistant Coach: Marvin Leary Team:
Donnavyn Alderman, Kaleb Bartlett, Jayden Blalock, Tanner Brown, Victor
Burley, Julio Castaneda, Jordyn Horne, Defrange Leary, Zavian Mangham,
TreVeon Morgan, Brandon Respress, Terrence Smith, Austin Thomas,
Donovan Velazguez, Jackson Wells, Michael White, Ace Williams