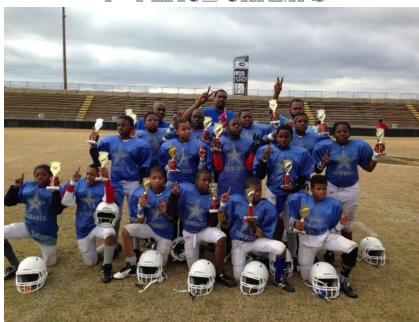

# 2013 Superbowl Champs

9-11 League

1<sup>ST</sup> PLACE CHAMPS

#### COWBOYS -FANTASTIC SMILES

Head Coach: Kessler Dassau Assistant Coaches: Caphus Dawson and Gary Stearn Team: Billy Brown, Taquarious Cannada, Nikolas Daniely, Zebican Dassau, Javion Height, Jayshon Height, Dementrious Jackson, Jeremiah Jackson, Jaquan Jackson, Tavaruis Jones, Akeviyon Lee, Jordan Rumph, Michael Simmon, Tyrome Slaughter, Anthony Smith, Ke'Andre Towns