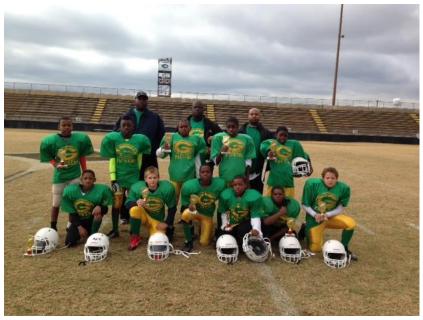

2<sup>ND</sup> PLACE CHAMPS

### PACKERS-TAPATIO MEXICAN RESTAURANT

**Head Coach**: Gary Dwight **Assistant Coaches**: Andre Mitchell and Roland Pope **Team**: Jaylin Blassingame, Jatavious Bryant, Logan Giles, Aquavious Little, Jaheim Mitchell, Jayden Parker, Cameron Plant, Marcellus Pope, Marquez Pope, Ty'Quan Ragin, Tory Scrivens, Daimyan Wilson, TiJah Woolfolk