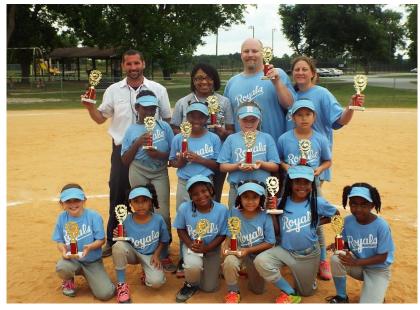

### 1<sup>st</sup> Place

#### **Royals – Whitaker Family Dentistry**

**Head Coach**: Todd Phillips **Assistant Coaches:** Daniel Smith, Tinishia Mathis and Carla Phillips

**Team**: Madison Aldridge, Faith Curtis, Felicity Curtis, Ta'mori Hollingshed, Jaiya Johnson, Janijae' Kirby, Melanie Mungia, Jai'annah Perez, Brianna Phillips, Alyssa Smith