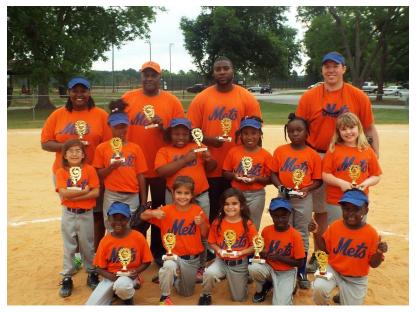

## 2<sup>nd</sup> Place

#### Mets - Alan's Towing Service

**Head Coach:** Danyelle Thomas **Assistant Coaches:** Allen Thomas, Allen Thomas Jr., and Kevin Bentley

**Team**: Landry Bentley, Akira Everett, Alyssa Greenfeld, Emily Greenfeld, Hillary Haynes, Lailea Hill, Kalasia Logan, Sarah Owens, Maya Thomas, Kayden Wimes