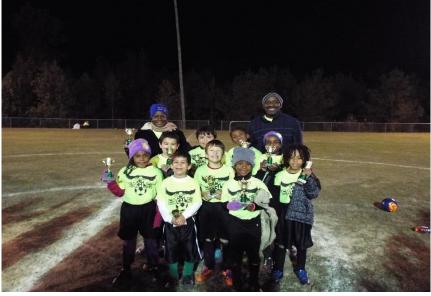

#### 2<sup>ND</sup> PLACE CHAMPS

#### EAGLES

**Head Coach**: Ida McGhee **Assistant Coach**: Michael McGhee **Team**: Nathan Alcantar, Taylor Brackett, Gaberilla Dennis, Ta'mori Hollingshed, Emanuel Lechuga, Jakeem Lester, Michaela McGhee, Fernando Perez, Gilberto Perez, Malik Raines, Samiyah Woolfolk